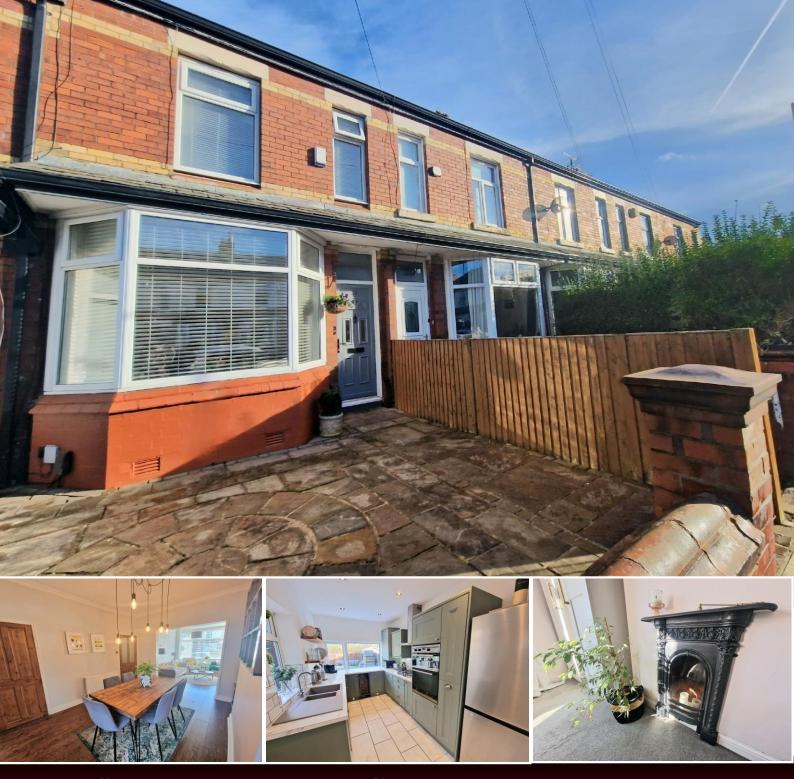

## Lyndhurst Avenue, Bredbury. SK6 2AJ

This generous sized and well presented two bedroom period terraced property is located on a popular cul-de-sac close to Bredbury Railway Station with it's direct line into Manchester City Centre. Sure to interest first time buyers the property is beautifully presented with modern kitchen and bathroom and comprises: Entrance hallway, living room, dining room, new fitted kitchen with oven, hob, extractor, fridge & freezer and dishwasher and wine cooler, 2 double bedrooms with a smaller office, and luxury bathroom. To the outside is a delightful rear garden backing onto fields. Gas central heating along with uPVC double glazing are installed.

## LIVING ROOM

14' 10" x 10' 9" (4.52m x 3.27m)

**DINING ROOM** 12' 2" x 11' 3" (3.71m x 3.43m)

**KITCHEN** 13' 0" x 7' 6" (3.96m x 2.28m)

**MASTER BEDROOM** 14' 1" x 12' 2" (4.29m x 3.71m)

**BEDROOM TWO** 12' 1" x 8' 10" (3.68m x 2.69m)

6' 1" x 4' 9" (1.85m x 1.45m)

**OUTSIDE** 

Thomas Lardner Estate Agents, which is a trading name of Stockport Residential Ltd, for themselves and for the vendors or lessors of this property whose agents they are give notice that: (1) all measurements are approximate and any plans provided are not to scale; (2) the particulars are set out as a general outline only for the guidance of intending purchasers or lessors, and do not constitute, nor constitute part of, an offer or contract; (3) we have not tested any apparatus, equipment, fixtures, fittings or services, and so cannot verify that they are in working order or fit fur purpose; (4) solicitors should confirm moveable items described in these particulars are, in fact, included in the sale since circumstances change during marketing or negotiations.