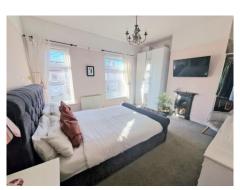

## LIVING ROOM

14' 10" x 10' 9" (4.52m x 3.27m)

**DINING ROOM** 12' 2" x 11' 3" (3.71m x 3.43m)

**KITCHEN** 13' 0" x 7' 6" (3.96m x 2.28m)

**MASTER BEDROOM** 14' 1" x 12' 2" (4.29m x 3.71m)

**BEDROOM TWO** 12' 1" x 8' 10" (3.68m x 2.69m)