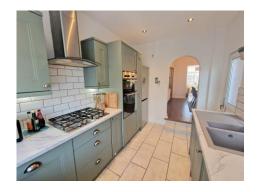

## Lyndhurst Avenue, Bredbury. SK6 2AJ

This generous sized and well presented two bedroom period terraced property is located on a popular cul-de-sac close to Bredbury Railway Station with it's direct line into Manchester City Centre. Sure to interest first time buyers the property is beautifully presented with modern kitchen and bathroom and comprises: Entrance hallway, living room, dining room, new fitted kitchen with oven, hob, extractor, fridge & freezer and dishwasher and wine cooler, 2 double bedrooms with a smaller office, and luxury bathroom. To the outside is a delightful rear garden backing onto fields. Gas central heating along with uPVC double glazing are installed.

## LIVING ROOM

14' 10" x 10' 9" (4.52m x 3.27m)

**DINING ROOM** 12' 2" x 11' 3" (3.71m x 3.43m)

**KITCHEN** 13' 0" x 7' 6" (3.96m x 2.28m)

**MASTER BEDROOM** 14' 1" x 12' 2" (4.29m x 3.71m)

**BEDROOM TWO** 12' 1" x 8' 10" (3.68m x 2.69m)