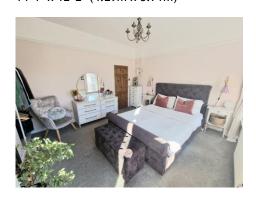

## LIVING ROOM

14' 10" x 10' 9" (4.52m x 3.27m)

**DINING ROOM** 12' 2" x 11' 3" (3.71m x 3.43m)

**KITCHEN** 13' 0" x 7' 6" (3.96m x 2.28m)

**MASTER BEDROOM** 14' 1" x 12' 2" (4.29m x 3.71m)

**BEDROOM TWO** 12' 1" x 8' 10" (3.68m x 2.69m)