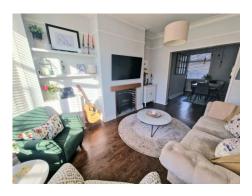

## Lyndhurst Avenue, Bredbury. SK6 2AJ

This generous sized and well presented two bedroom period terraced property is located on a popular cul-de-sac close to Bredbury Railway Station with it's direct line into Manchester City Centre. Sure to interest first time buyers the property is beautifully presented with modern kitchen and bathroom and comprises: Entrance hallway, living room, dining room, new fitted kitchen with oven, hob, extractor, fridge & freezer and dishwasher and wine cooler, 2 double bedrooms with a smaller office, and luxury bathroom. To the outside is a delightful rear garden backing onto fields. Gas central heating along with uPVC double glazing are installed.

## LIVING ROOM

14' 10" x 10' 9" (4.52m x 3.27m)

**DINING ROOM** 12' 2" x 11' 3" (3.71m x 3.43m)

**KITCHEN** 13' 0" x 7' 6" (3.96m x 2.28m)

**MASTER BEDROOM** 14' 1" x 12' 2" (4.29m x 3.71m)

**BEDROOM TWO** 12' 1" x 8' 10" (3.68m x 2.69m)