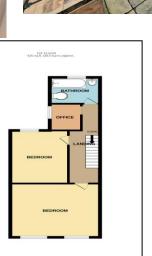

## LIVING ROOM

14' 10" x 10' 9" (4.52m x 3.27m)

**DINING ROOM** 12' 2" x 11' 3" (3.71m x 3.43m)

**KITCHEN** 13' 0" x 7' 6" (3.96m x 2.28m)

**MASTER BEDROOM** 14' 1" x 12' 2" (4.29m x 3.71m)

**BEDROOM TWO** 12' 1" x 8' 10" (3.68m x 2.69m)

6' 1" x 4' 9" (1.85m x 1.45m)

**OUTSIDE** 

Thomas Lardner Estate Agents, which is a trading name of Stockport Residential Ltd, for themselves and for the vendors or lessors of this property whose agents they are give notice that: (1) all measurements are approximate and any plans provided are not to scale; (2) the particulars are set out as a general outline only for the guidance of intending purchasers or lessors, and do not constitute, nor constitute part of, an offer or contract; (3) we have not tested any apparatus, equipment, fixtures, fittings or services, and so cannot verify that they are in working order or fit fur purpose; (4) solicitors should confirm moveable items described in these particulars are, in fact, included in the sale since circumstances change during marketing or negotiations.