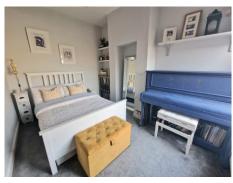

## LIVING ROOM

14' 10" x 10' 9" (4.52m x 3.27m)

**DINING ROOM** 12' 2" x 11' 3" (3.71m x 3.43m)

**KITCHEN** 13' 0" x 7' 6" (3.96m x 2.28m)

**MASTER BEDROOM** 14' 1" x 12' 2" (4.29m x 3.71m)

**BEDROOM TWO** 12' 1" x 8' 10" (3.68m x 2.69m)