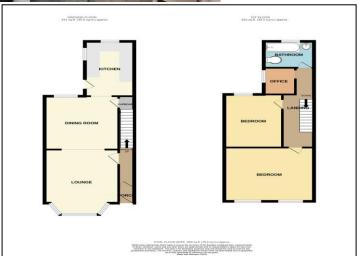

## LIVING ROOM

14' 10" x 10' 9" (4.52m x 3.27m)

**DINING ROOM** 12' 2" x 11' 3" (3.71m x 3.43m)

**KITCHEN** 13' 0" x 7' 6" (3.96m x 2.28m)

**MASTER BEDROOM** 14' 1" x 12' 2" (4.29m x 3.71m)

**BEDROOM TWO** 12' 1" x 8' 10" (3.68m x 2.69m)

6' 1" x 4' 9" (1.85m x 1.45m)

**OUTSIDE** 

Thomas Lardner Estate Agents, which is a trading name of Stockport Residential Ltd, for themselves and for the vendors or lessors of this property whose agents they are give notice that: (1) all measurements are approximate and any plans provided are not to scale; (2) the particulars are set out as a general outline only for the guidance of intending purchasers or lessors, and do not constitute, nor constitute part of, an offer or contract; (3) we have not tested any apparatus, equipment, fixtures, fittings or services, and so cannot verify that they are in working order or fit fur purpose; (4) solicitors should confirm moveable items described in these particulars are, in fact, included in the sale since circumstances change during marketing or negotiations.